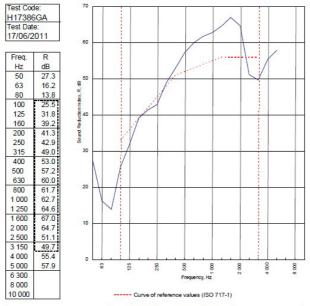

BRE 208596 - BRE Report P102396-1011B

Refer to Speedline Specification Clause

102 mm. (At Base Track, Excluding Finishes)

Severe - Annexes A-F

52 R<sub>w</sub>dB, Date Tested or Assessed Against - 17/06/2011

TESTED AT ONE OF THE UKAS ACCREDITED LABORATORIES BELOW

B.T.C (H-Ref on Graph)

B.R.E

AIRO

S.R.L

Description of the UKAS ACCREDITED LABORATORIES BELOW

B.T.C (H-Ref on Graph)

Description of the UKAS ACCREDITED LABORATORIES BELOW