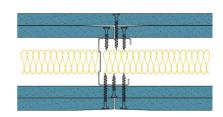

## 50-K-59(25) - SPEEDLINE System Data Sheet - Version V1 (24-10-23)

SPEEDLINE 50mm 'C' Stud Partition @600mm Ctrs, with 2x Knauf 12.5mm Soundshield Plus each side, 25mm APR

## System Performance Breakdown

Fire Resistance:

BS476 Part 22:1987:

Test Ref & Date or Applied Ref & Report:

Max Height: Thickness:

Duty Grade: BS 5234: Part 2:1992:

Sound Insulation:

**60/60** Minutes (Integrity/Insulation).